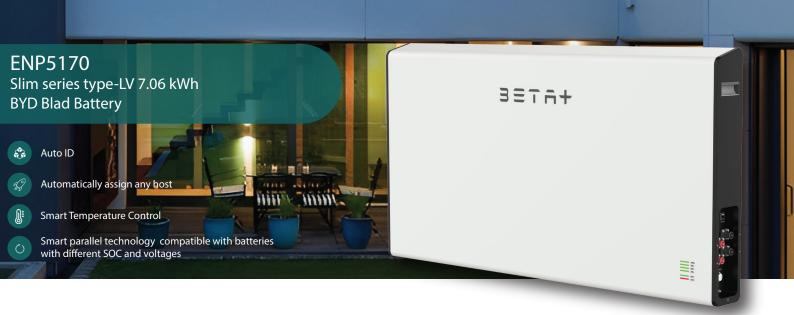

## **Technical Specification**

| Model no                               | ENP <b>5170</b>                      |
|----------------------------------------|--------------------------------------|
| Battery module Energy                  | 7.06kWh                              |
| Useable energy                         | 6.9kWh                               |
| Max Output Power                       | 5kW                                  |
| Peak Output Power                      | 5.6W                                 |
| Nominal Voltage                        | 51.2V                                |
| Operating Voltage range (Single Phase) | 43.2V-57.6V                          |
| Dimension (W/D/H)                      | 1090x580x80mm                        |
| Weight                                 | 80 Kg                                |
| Installation                           | Wall mount                           |
| Operating Temperature                  | 10C~+55C                             |
| Operatign Altitude                     | 0-3000 m (Derating above 2000 m )    |
| Environment                            | Indoor                               |
| Relative Humidity                      | 5%~95%                               |
| Cooling                                | Natural Convection                   |
| Protection Rating                      | IP65                                 |
| Noise Emission                         | db                                   |
| Cycle Life                             | >6000 (@25C, DoD 90%)                |
| Display                                | SOC Status indicator LED Indicator   |
| Cell Technology                        | BYD Blade Battery (LiFePo4)          |
| Scalablity                             | Max 32 Systems in parallel operation |
| Communication Ports                    | CAN / RS485                          |
| Warranty                               | 5 Years Standard (10 Years Optional) |
| Superior Efficiency                    | Flexible Investment Options          |

Experience maximum efficiency with up to 90% usable energy.

Modular designer, natural cooling, indoor use Flexible Investment Options Supports up to 32 units in parallel, with a total capacity of up to 225.92 kWh. KAEffortless InstallationLWodular design allows for quick and<br/>seamless integration.