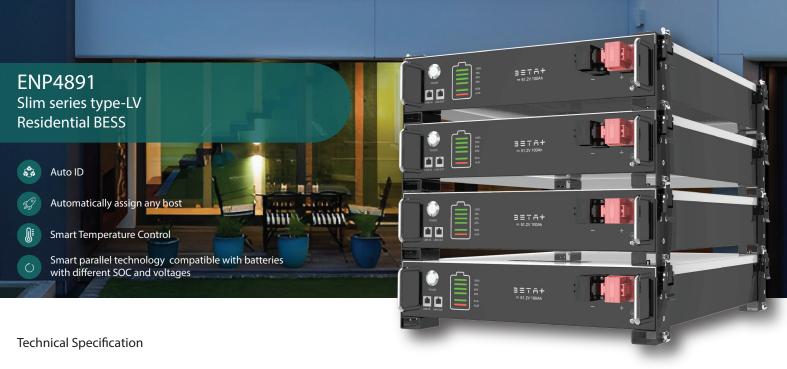

| Model no                | ENP4891                                             |
|-------------------------|-----------------------------------------------------|
| Battery Module energy   | 4.36kWh                                             |
| Useable Energy          | 4.1kWh                                              |
| Max output power        | 4kWh                                                |
| Peak Output Power       | 5kW                                                 |
| Nominal voltage         | 48V                                                 |
| Operating Voltage Range | 40V-55V                                             |
| Dimension(W/D/H)        | 450x560x89mm                                        |
| Weight                  | 36Kg                                                |
| Installation            | Rack Mount , Wall mount , Stack mount , Floor mount |
| Operating Tempertaure   | -10 C∼ + 55C                                        |
| Operating altitiude     | 0-3,000 m (Derating above 2,000 m)                  |
| Environment             | InDoor                                              |
| Relative humidity       | 5%~95%                                              |
| Cooling                 | Natural Convection                                  |
| Protection rating       | IP20                                                |
| Noise Emission          | 0 dB                                                |
| Cycle Life              | >6000 (@25C, DoD 90%)                               |
| Display                 | SOC Status indicator LED Indicator                  |
| Cell Technology         | Lithium iron phosphate (LiFePo4)                    |
| Scalability             | Max 64 Systems in parallel operation                |
| Communication Ports     | CAN / RS485                                         |
| Warranty                | 5 Years Standard (10 Years Optional)                |

Effortless Installation Modular design allows for quick and seamless integration.