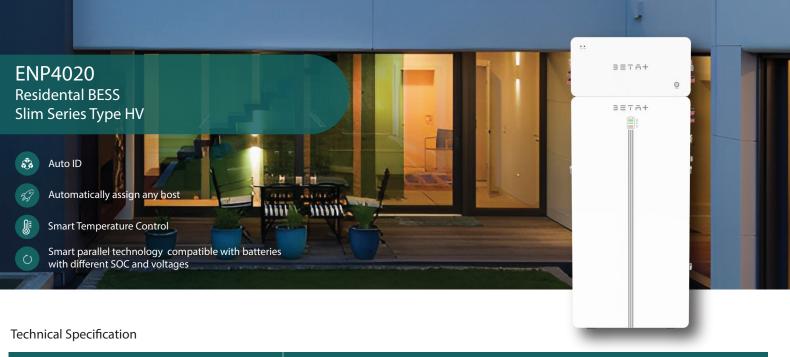

Superior Efficiency Experience maximum efficiency with up to 90% usable energy.

合

IP20 Protection Rating Modular designer, natural cooling, indoor use

Flexible Investment Options Supports up to 3 units in parallel, with a total capacity of up to 30 kWh.

l, with a Modular design allows for quick and seamless integration.

Effortless Installation